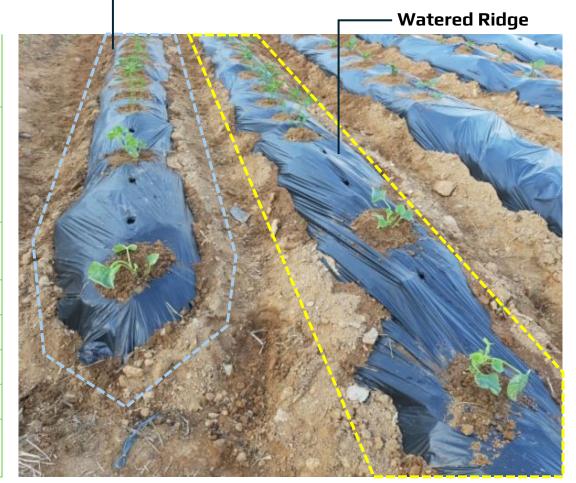

### **Preparation Phase**

| Date      | Application Method                                                                                                       | Agri-<br>Booster | Water | Remarks                                     |
|-----------|--------------------------------------------------------------------------------------------------------------------------|------------------|-------|---------------------------------------------|
| April.22  | <ul><li>Compost Application</li><li>Ridge Formation</li><li>Seeding Watering &amp; Irrigation</li><li>Mulching</li></ul> | pH11.5           | рН8.7 | Testing Conducted Separately for Each Ridge |
| May.07    | Chili peppers and standard peppers are sown separately.                                                                  | pH10.9           | рН8.7 |                                             |
| May.16    | Water Spraying Included                                                                                                  | pH10.0           |       |                                             |
| May.31    | Water Spraying Included                                                                                                  | pH10.5           |       |                                             |
| June.28   | Water Spraying Included                                                                                                  | pH9.9            |       |                                             |
| August.08 | Size and texture were compared after harvest.                                                                            |                  |       |                                             |

Ridges Treated with LONTRA Vitalizer

**AGRIBOOSTEI** 

| Date   | Water | LONTRA Vitalizer | Explanation                                                |
|--------|-------|------------------|------------------------------------------------------------|
| May.20 |       |                  | Both methods showed no<br>significant difference in growth |
| May.28 |       |                  | Both methods showed no significant difference in growth    |