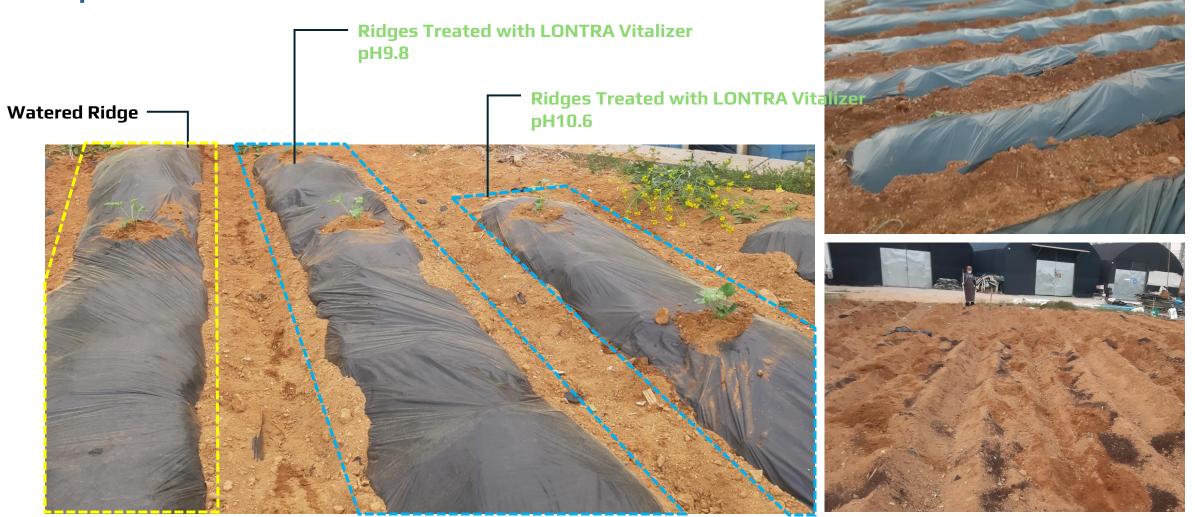

### **Preparation Phase**

| Date     | Application Method                                                                        | LONTA<br>Vitalizer 01 | LONTA<br>Vitalizer 02 | Water |
|----------|-------------------------------------------------------------------------------------------|-----------------------|-----------------------|-------|
| April.16 | <ul><li>Incorporating compost</li><li>applying LONTRA Vitalizer, and irrigating</li></ul> | pH9.8                 | pH10.6                | рН8.7 |
| May.04   | Six watermelon plants were divided into groups of two and sown in three separate rows.    | pH9.8                 | pH10.6                | рН8.7 |
| May.13   | Water Spraying Included                                                                   | pH9.8                 | pH10.6                | pH8.7 |
| May.24   | Water Spraying Included                                                                   | pH9.8                 | pH10.6                | pH8.7 |
| June.01  | Water Spraying Included                                                                   | pH9.8                 | pH10.6                | pH8.7 |
| June.19  | Water Spraying Included                                                                   | pH9.8                 | pH10.6                | pH8.7 |
| July.09  | Water Spraying Included                                                                   | pH9.8                 | pH10.6                | рН8.7 |
| July.24  | Check the yield, size, sweetness, and quality.                                            |                       |                       |       |

### **Preparation Phase**

| Date    | Water | LONTRA Vitalizer 01(pH9.8) | LONTRA Vitalizer 02(pH10.6) | Explanation                                                                                                                                                               |
|---------|-------|----------------------------|-----------------------------|---------------------------------------------------------------------------------------------------------------------------------------------------------------------------|
| June.01 |       |                            |                             | The plants given only water seemed to be dying after one week, while those treated with Vitalizer showed strong growth. Growth was similar for Vitalizer pH9.8 and pH10.6 |
| May.28  |       |                            |                             | Plants given only water exhibited slow establishment and poor new shoot growth. Vitalizer pH9.8 resulted in faster establishment compared to pH10.6.                      |