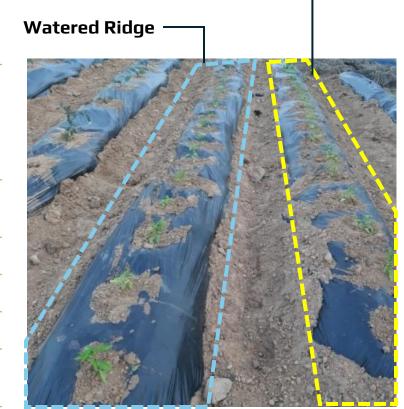

### **Preparation Phase**

| Date      | Application Method                                                                                                       | Agri-<br>Booster | Water | Remarks                                     |
|-----------|--------------------------------------------------------------------------------------------------------------------------|------------------|-------|---------------------------------------------|
| April.22  | <ul><li>Compost Application</li><li>Ridge Formation</li><li>Seeding Watering &amp; Irrigation</li><li>Mulching</li></ul> | pH11.5           | рН8.7 | Testing Conducted Separately for Each Ridge |
| May.07    | Chili peppers and standard peppers are sown separately.                                                                  | pH10.9           | рН8.7 |                                             |
| May.16    | Water Spraying Included                                                                                                  | pH10.0           |       |                                             |
| May.31    | Water Spraying Included                                                                                                  | pH10.5           |       |                                             |
| June.28   | Water Spraying Included                                                                                                  | pH9.9            |       |                                             |
| August.08 | Size and texture were compared after harvest.                                                                            |                  |       |                                             |

Ridges Treated with LONTRA Vitalizer

**AGRIBOOSTEI** 

| Date   | Water | LONTRA Vitalizer | Explanation                                                |
|--------|-------|------------------|------------------------------------------------------------|
| May.20 |       |                  | Both methods showed no<br>significant difference in growth |
| May.28 |       |                  | Both methods showed no significant difference in growth    |