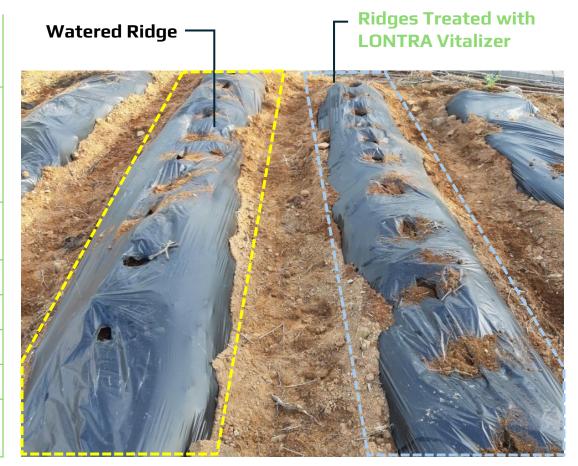

### **Preparation Phase**

| Date      | Application Method                                                                                                       | Agri-<br>Booster | Water | Remarks                                     |
|-----------|--------------------------------------------------------------------------------------------------------------------------|------------------|-------|---------------------------------------------|
| April.22  | <ul><li>Compost Application</li><li>Ridge Formation</li><li>Seeding Watering &amp; Irrigation</li><li>Mulching</li></ul> | pH11.5           | рН8.7 | Testing Conducted Separately for Each Ridge |
| May.07    | Chili peppers and standard peppers are sown separately.                                                                  | pH10.9           | рН8.7 |                                             |
| May.16    | Water Spraying Included                                                                                                  | pH10.0           |       |                                             |
| May.31    | Water Spraying Included                                                                                                  | pH10.5           |       |                                             |
| June.28   | Water Spraying Included                                                                                                  | pH9.9            |       |                                             |
| August.08 | Size and texture were compared after harvest.                                                                            |                  |       |                                             |

Ridges Treated with LONTRA Vitalizer

**AGRIBOOSTEI** 

| Date   | Water | LONTRA Vitalizer | Explanation                                                |
|--------|-------|------------------|------------------------------------------------------------|
| May.20 |       |                  | Both methods showed no<br>significant difference in growth |
| May.28 |       |                  | Both methods showed no significant difference in growth    |