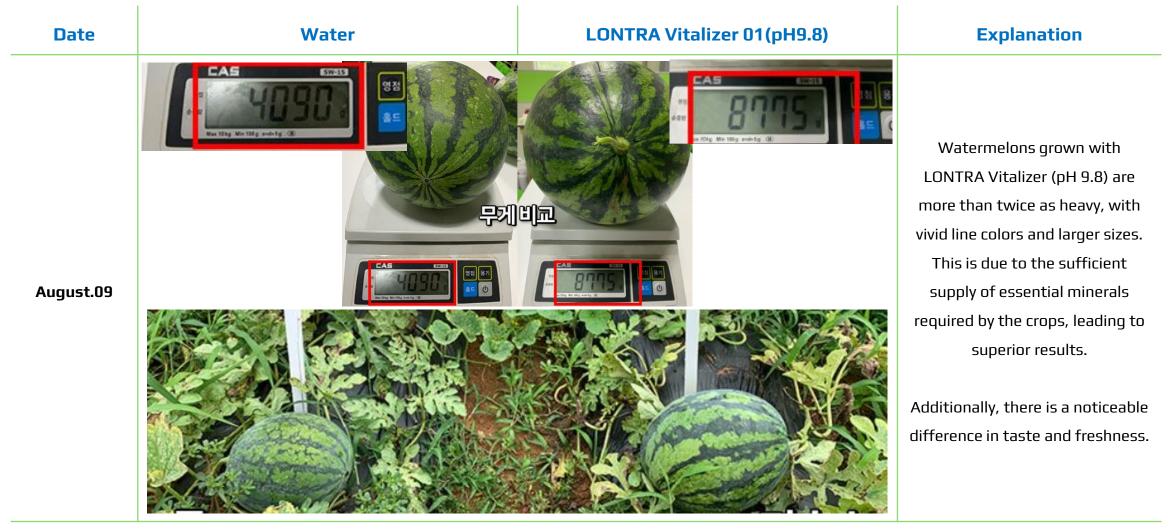

Watermelons grown with LONTRA Vitalizer exhibit high sweetness, pronounced natural aroma, and firm texture. Additionally, the size of the watermelons increased by more than 1.5 times.

**AGRIBOOSTER** 

### Final Evaluation: Sugar content measurement results

Date Water LONTRA Vitalizer 01(pH10.6) **Explanation** Watermelons grown with LONTRA Vitalizer exhibited 20% higher sugar content, increased August.09 juiciness, and significantly better texture. Notably, Vitalizer pH 10.6 resulted in higher sugar content compared to pH 9.8.