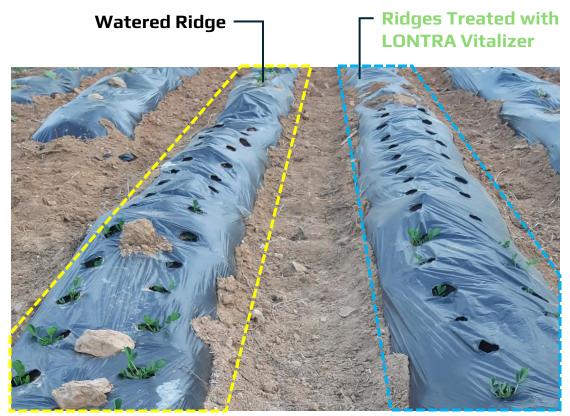

### **Preparation Phase**

| Date      | Application Method                                                                                                       | Agri-<br>Booster | Water | Remarks                                     |
|-----------|--------------------------------------------------------------------------------------------------------------------------|------------------|-------|---------------------------------------------|
| April.22  | <ul><li>Compost Application</li><li>Ridge Formation</li><li>Seeding Watering &amp; Irrigation</li><li>Mulching</li></ul> | pH11.5           | рН8.7 | Testing Conducted Separately for Each Ridge |
| May.07    | Chili peppers and standard peppers are sown separately.                                                                  | pH10.9           | рН8.7 |                                             |
| May.16    | Water Spraying Included                                                                                                  | pH10.0           |       |                                             |
| May.31    | Water Spraying Included                                                                                                  | pH10.5           |       |                                             |
| June.28   | Water Spraying Included                                                                                                  | pH9.9            |       |                                             |
| August.08 | Size and texture were compared after harvest.                                                                            |                  |       |                                             |

Ridges Treated with LONTRA Vitalizer

**AGRIBOOSTEI** 

| Date   | Water | LONTRA Vitalizer | Explanation                                                |
|--------|-------|------------------|------------------------------------------------------------|
| May.20 |       |                  | Both methods showed no<br>significant difference in growth |
| May.28 |       |                  | Both methods showed no significant difference in growth    |