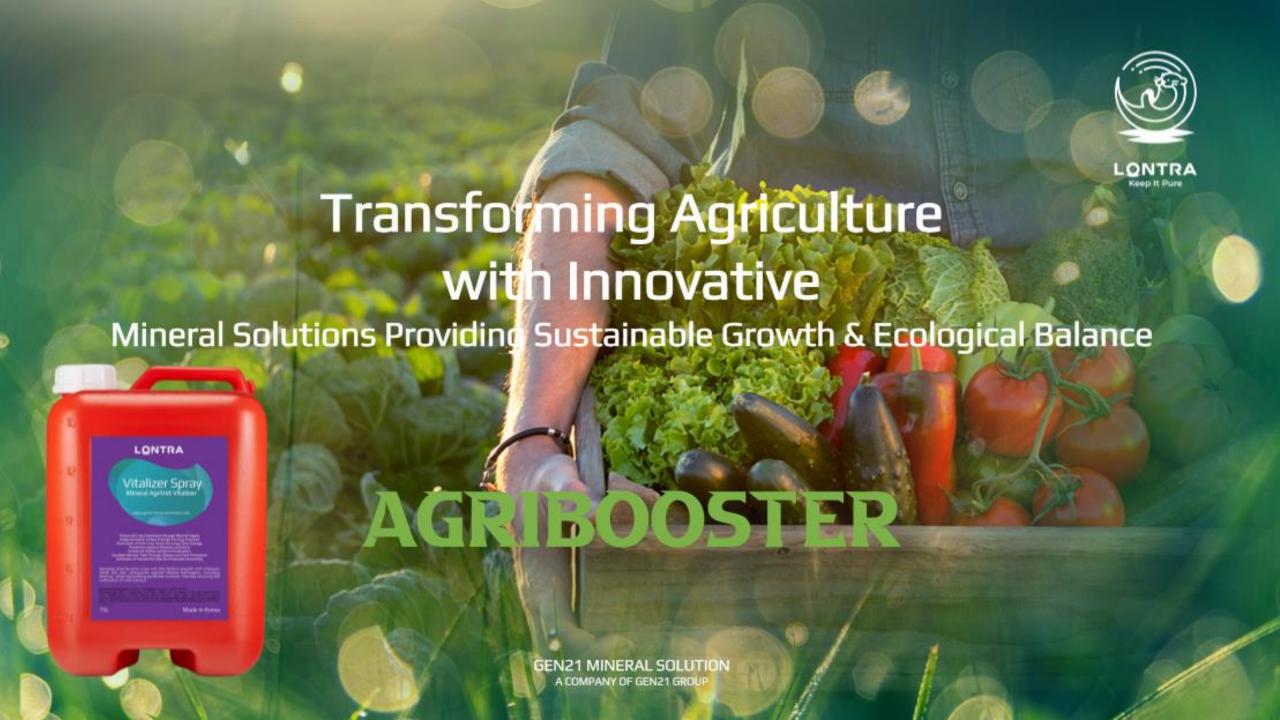

### **AgriBooster**

• A eco-friendly product made using patented mineral extraction and stabilization technology, consisting of three minerals and ionized water.

• It contains no harmful substances or chemicals, making it extremely safe for use on crops and livestock.

#### **Benefits:**

Enhances crop sweetness, strengthens tissue for long-term storage, protects against diseases and pests, and increases the number of harvests

#### **Volume:**

1 Gallon, 2.5 Gallon, 1.25ton (IBC bulk type)
It is in a concentrated from and needs to be diluted before use

#### **Usage Instructions:**

Dilute 2,000 to 3,000 times for soil injection and 3,000 times for direct crop application.

Apply five times periodically for optimal results. Crop types may require different dilution concentrations and application frequencies